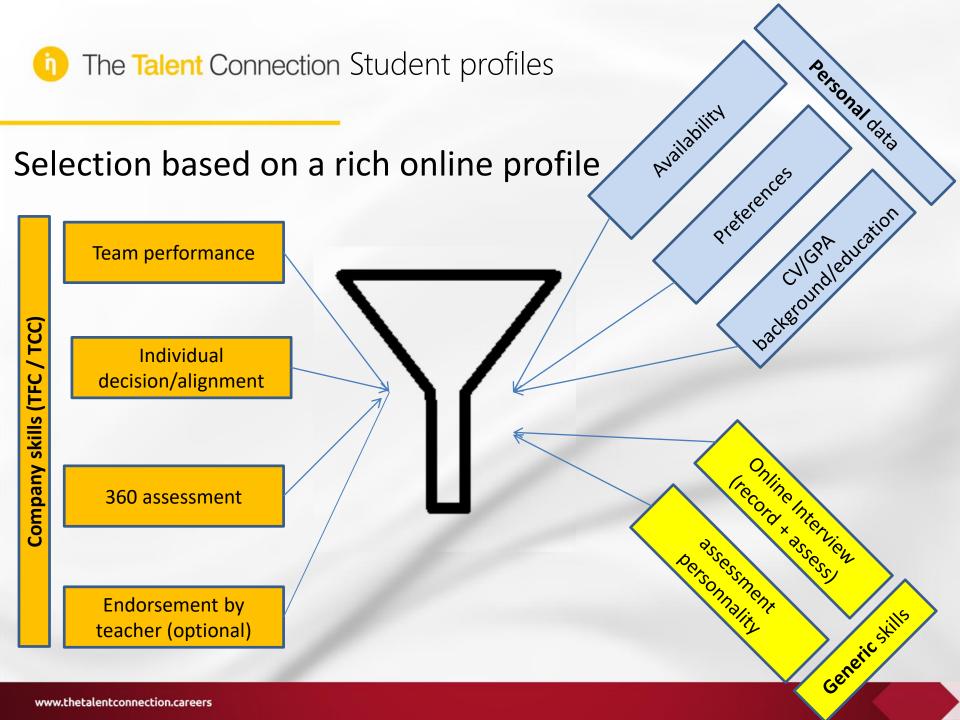

complete online profile (see next page)

Assess: During this event you have the possibility to interact with these

students. And assess their performance in our simulations.

## What is your benefit?

- Expand your recruitment sources to a network of 25 French universities, tapping into a larger pool of talents
- Rich online profiles of all candidates are available before the event, to prepare and focus on the right talents
- See the talents in action with our business simulation during our final event
- Intense interaction with the candidates during the event
- No upfront costs (see next page)